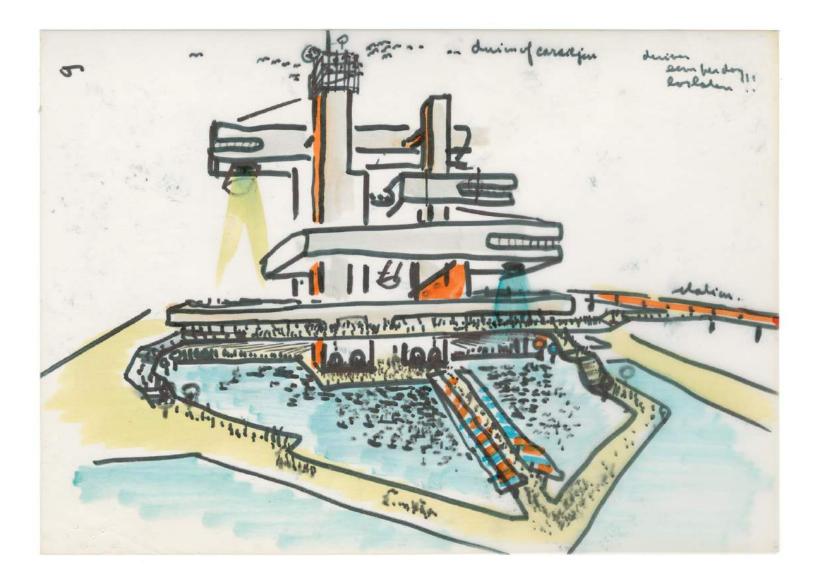

## JAAP BAKEMA AND THE OPEN SOCIETY









Jaap's workleamer in de Rosthoornstraat 12 B



O a country is planning her charge Maderland mallerle tocicty an open toal conditioned by malare die furler under tites lals! land row U verow 3 ( remets / radio Schill Euronligedd? Ellow & broad car Uniteres AKE Nova lou rainage 1 de luchter 1 in hellicht Rowland in bloomery lining











Niksić, Smithson, Stokla (met Gril), Bakema e.a.



(V. links - rochts:) Stokla, Voelcker, Tavora ?, Woods, A. Smithson



Niksič (L.), Bakema (middam)











































































































































To that de minule by en bark & gomoust ans bewergang le ronnen vou stationes het dorfs noar so de rainele tomerice Wer Samen hourt in het gebourd mimbine de r