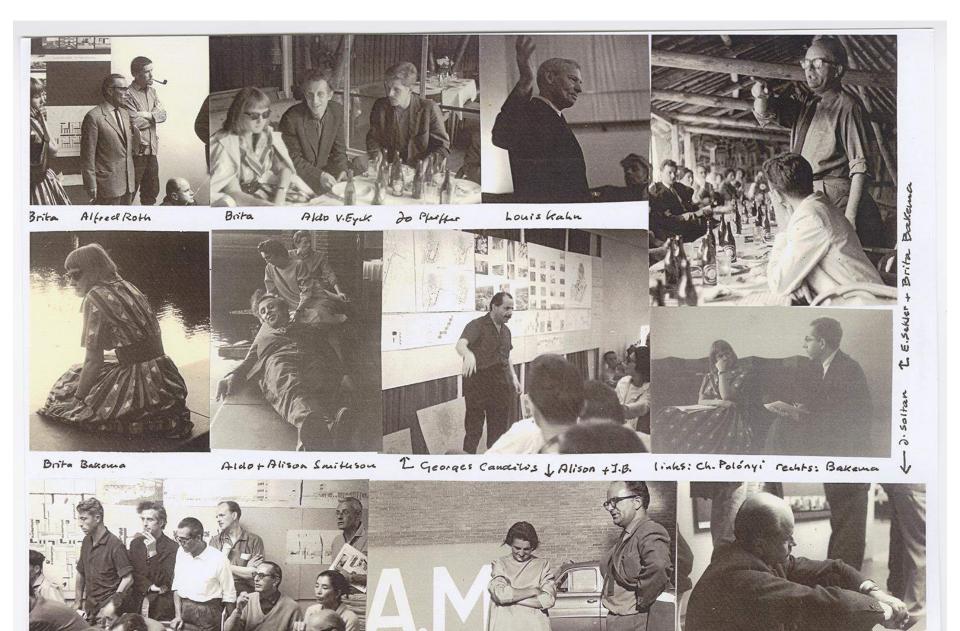

Niksić, Smithson, Stokla (met Gril), Bakema e.a.

(V. links - rochts:) Stokla, Voelcker, Tavora ?, Woods, A. Smithson

Niksič (L.), Bakema (middam)

To that de minule by en bark & gomoust ans bewergang le ronnen vou stationes het dorfs noar so de rainele tomerice Wer Samen hourt in het gebourd mimbine de reciente er och wel an may own howhenned de try's logen de wind wil de polder of unde theure un al of mil non binne le guar le remen Jamma serve barbolan hard die rouel vanhet ge de recircle ran hal gaborent deate is also would be of which was hel darfe. En als was binnen i dan beglet men vota de annuerde vourreinele noar de Minute non hel derf. autone Wintere days Barrows