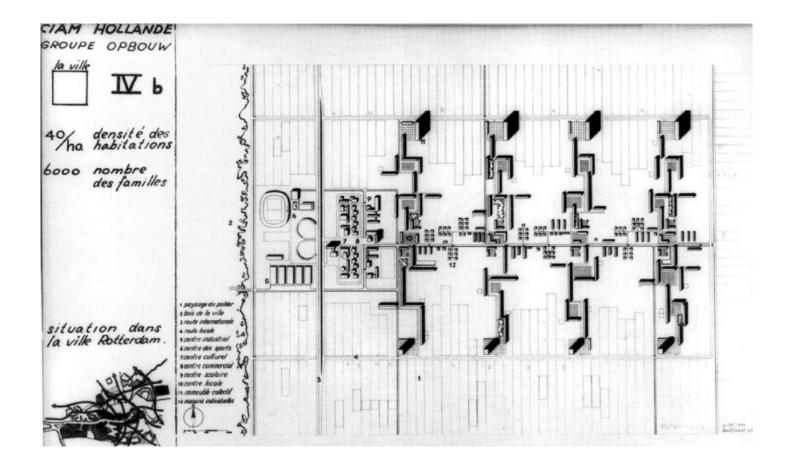

## JAAP BAKEMA AND THE OPEN SOCIETY









Jaap's workleamer in de Rosthoornstraat 12 B



O a country is planning her charge Maderland mallerle tocicty an open toal conditioned by malare die furler under tites lals! land row U verow 3 ( remets / radio Schill Euronligedd? Ellow & broad car Uniteres AKE Nova lou rainage 1 de luchter 1 in hellicht Rowland in bloomery lining











Niksić, Smithson, Stokla (met Gril), Bakema e.a.



(V. links - rochts:) Stokla, Voelcker, Tavora ?, Woods, A. Smithson



Niksič (L.), Bakema (middam)











































































































































To that de minule by en bark & gomoust ans bewergang le ronnen vou stationes het dorfs noar so de rainele tomerice Wer Samen hourt in het gebourd mimbine de reciente er och wel an may own howhenned de try's logen de wind wil de polder of unde theure un al of mil non binne le guar le remen Jamma serve barbolan hard die rouel vanhet ge de recircle ran hal gaborent deate is also would be of which was hel darfe. En als was binnen i dan beglet men vota de annuerde vourreinele noar de Minute non hel derf. autone Wintere days Barrows

2 3

12

13

14

5

.....

18 19











































Siemens C.21 2042-132



























1630-78