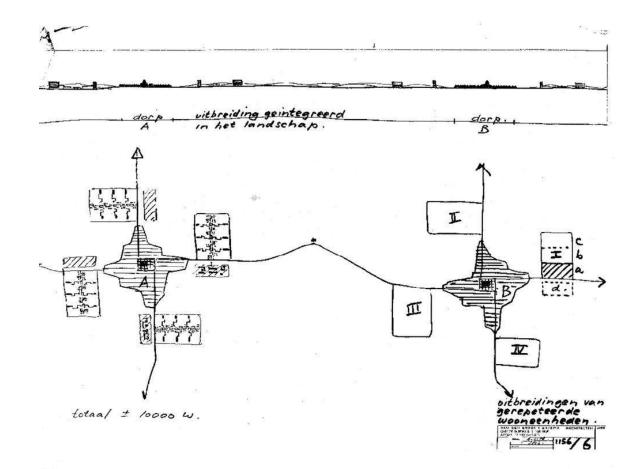

Niksić, Smithson, Stokla (met Gril), Bakema e.a.

(V. links - rochts:) Stokla, Voelcker, Tavora ?, Woods, A. Smithson

Niksič (L.), Bakema (middam)

To that de minule by en bark & gomoust ans bewergang le ronnen vou stationes het dorfs noar so de rainele tomerice Wer Samen hourt in het gebourd mimbine de reciente er och wel an may own howhenned de try's logen de wind wil de polder of unde theure un al of mil non binne le guar le remen Jamma serve barbolan hard die rouel vanhet ge de recircle ran hal gaborent deate is also would be of which was hel darfe. En als was binnen i dan beglet men vota de annuerde vourreinele noar de Minute non hel derf. autone Wintere days Barrows