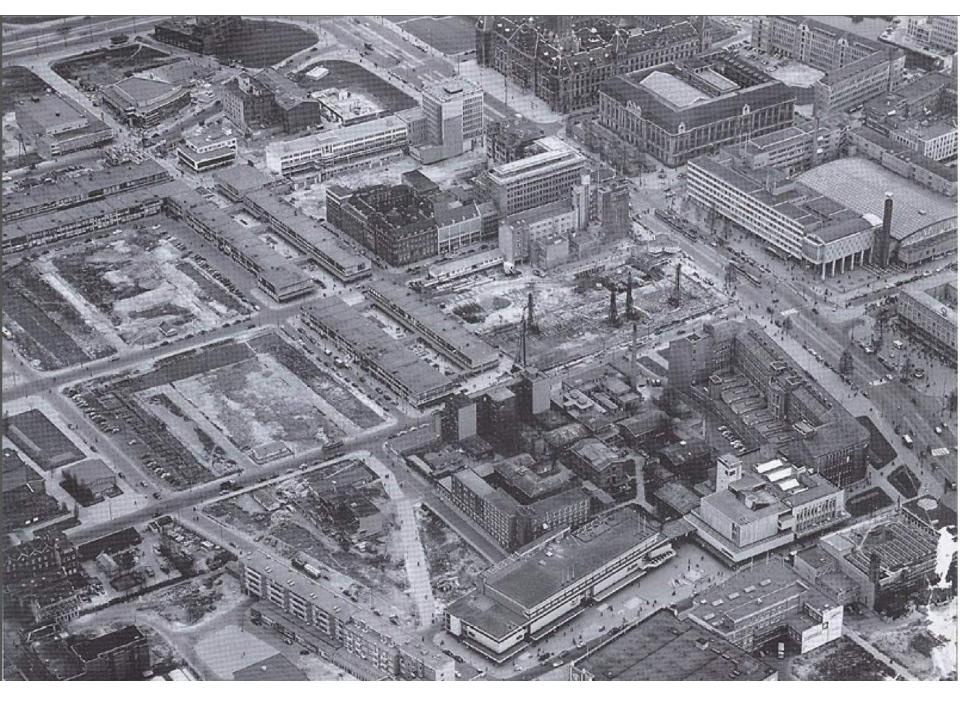

## JAAP BAKEMA AND THE OPEN SOCIETY

Jaap's workleamer in de Rosthoornstraat 12 B

O a country is planning her charge Maderland mallerle tocicty an open toal conditioned by malare die furler under tites lals! land row U verow 3 ( remets / radio Schill Euronligedd? Ellow & broad car Uniteres AKE Nova lou rainage 1 de luchter 1 in hellicht Rowland in bloomery lining