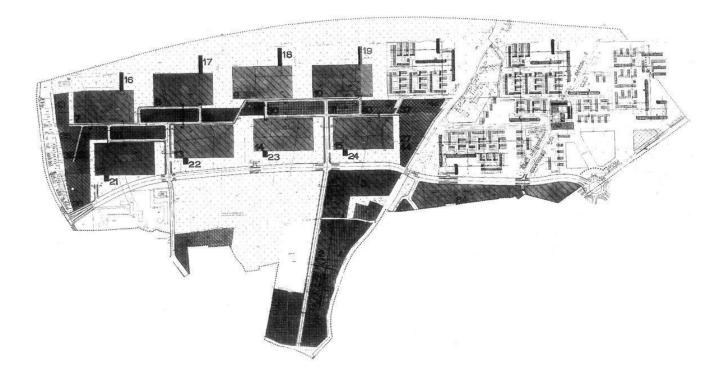

## JAAP BAKEMA AND THE OPEN SOCIETY









Jaap's workleamer in de Rosthoornstraat 12 B



O a country is planning her charge Maderland mallerle tocicty an open toal conditioned by malare die furler under tites lals! land row U verow 3 ( remets / radio Schill Euronligedd? Ellow & broad car Uniteres AKE Nova lou rainage 1 de luchter 1 in hellicht Rowland in bloomery lining











Niksić, Smithson, Stokla (met Gril), Bakema e.a.



(V. links - rochts:) Stokla, Voelcker, Tavora ?, Woods, A. Smithson



Niksič (L.), Bakema (middam)











































































































































To that de minule by en bark & gomoust ans bewergang le ronnen vou stationes het dorfs noar so de rainele tomerice Wer Samen hourt in het gebourd mimbine de reciente er och wel an may own howhenned de try's logen de wind wil de polder of unde theure un al of mil non binne le guar le remen Jamma serve barbolan hard die rouel vanhet ge de recircle ran hal gaborent deate is also would be of which was hel darfe. En als was binnen i dan beglet men vota de annuerde vourreinele noar de Minute non hel derf. autone Wintere days Barrows

2 3

12

13

14

5

.....

18 19











































Siemens C.21 2042-132



























1630-78