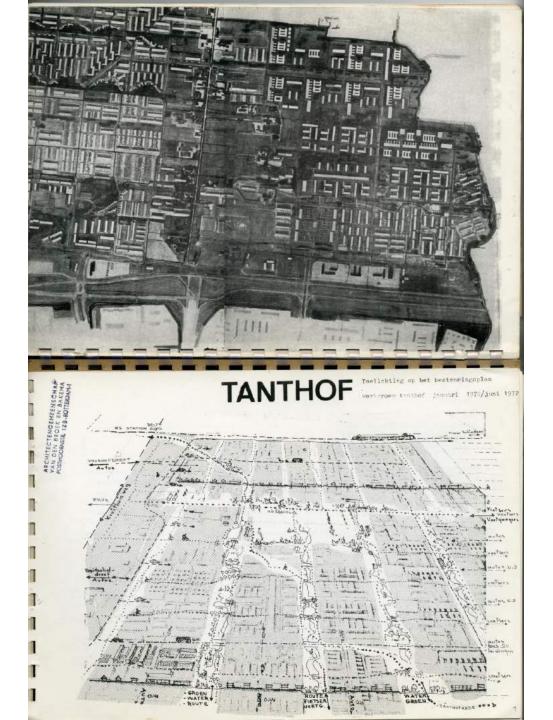

č (L.), Bakema (middam)











































































































































To that de minule by en bark & gomoust ans bewergang le ronnen vou stationes het dorfs noar so de rainele tomerice Wer Samen hourt in het gebourd mimbine de reciente er och wel an may own howhenned de try's logen de wind wil de polder of unde theure un al of mil non binne le guar le remen Jamma serve barbolan hard die rouel vanhet ge de recircle ran hal gaborent deate is also would be of which was hel darfe. En als was binnen i dan beglet men vota de annuerde vourreinele noar de Minute non hel derf. autone Wintere days Barrows

2 3

12

13

14

5

.....

18 19











































Siemens C.21 2042-132



























1630-78