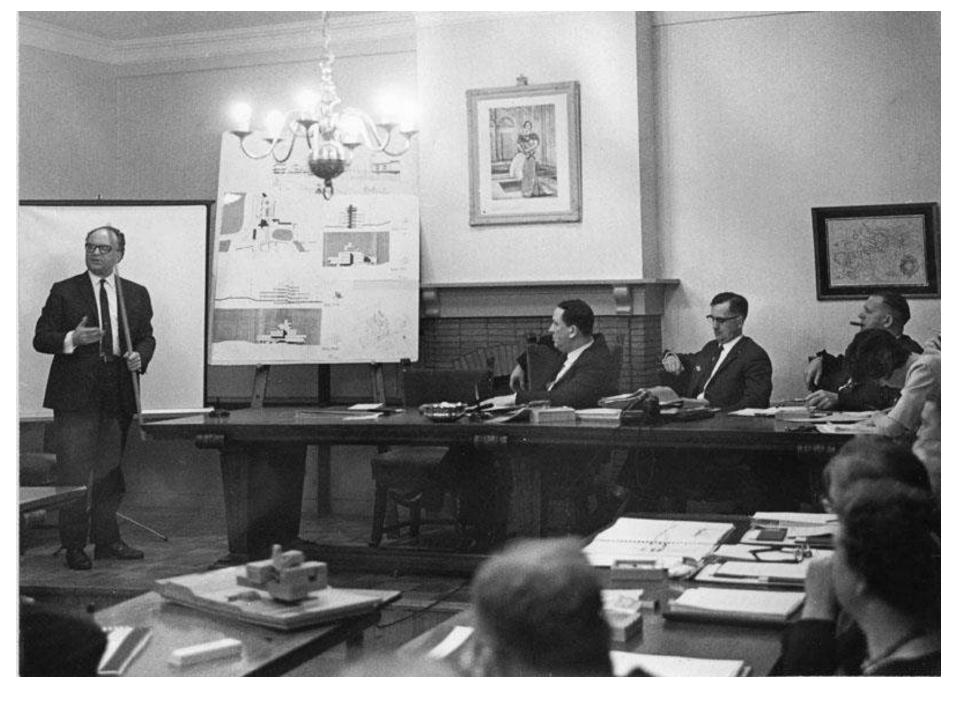

elcker, Tavora ?, Woods, A. Smithson



Niksič (L.), Bakema (middam)











































































































































To that de minule by en bark & gomoust ans bewergang le ronnen vou stationes het dorfs noar so de rainele tomerice Wer Samen hourt in het gebourd mimbine de reciente er och wel an may own howhenned de try's logen de wind wil de polder of unde theure un al of mil non binne le guar le remen Jamma serve barbolan hard die rouel vanhet ge de recircle ran hal gaborent deate is also would be of which was hel darfe. En als was binnen i dan beglet men vota de annuerde vourreinele noar de Minute non hel derf. autone Wintere days Barrows

2 3

12

13

14

5

.....

18 19











































Siemens C.21 2042-132



























1630-78