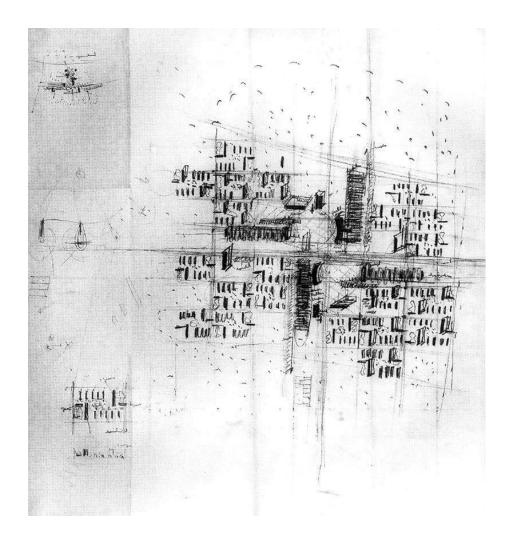

## JAAP BAKEMA AND THE OPEN SOCIETY

Jaap's workleamer in de Rosthoornstraat 12 B

O a country is planning her charge Maderland mallerle tocicty an open toal conditioned by malare die furler under tites lals! land row U verow 3 ( remets / radio Schill Euronligedd? Ellow & broad car Uniteres AKE Nova lou rainage 1 de luchter 1 in hellicht Rowland in bloomery lining