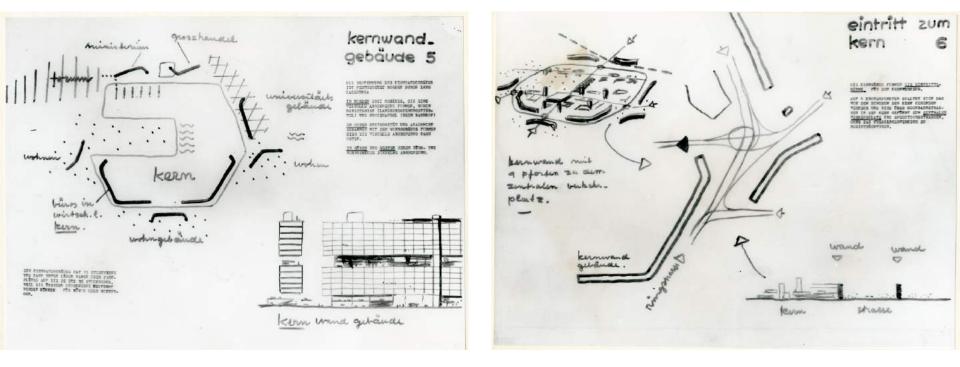

## JAAP BAKEMA AND THE OPEN SOCIETY









Jaap's workleamer in de Rosthoornstraat 12 B



O a country is planning her charge Maderland mallerle tocicty an open toal conditioned by malare die furler under tites lals! land row U verow 3 ( remets / radio Schill Euronligedd? Ellow & broad car Uniteres AKE Nova lou rainage 1 de luchter 1 in hellicht Rowland in bloomery lining











Niksić, Smithson, Stokla (met Gril), Bakema e.a.



(V. links - rochts:) Stokla, Voelcker, Tavora ?, Woods, A. Smithson



Niksič (L.), Bakema (middam)











































































































































To that de minule by en bark & gomoust ans bewergang le ronnen vou stationes het dorfs noar so de rainele tomerice Wer Samen hourt in het gebourd mimbine de reciente er och wel an may own howhenned de try's logen de wind wil de polder of unde theure un al of mil non binne le guar le remen Jamma serve barbolan hard die rouel vanhet ge de recircle ran hal gaborent deate is also would be of which was hel darfe. En als was binnen i dan beglet men vota de annuerde vourreinele noar de Minute non hel derf. autone Wintere days Barrows

2 3

12

13

14

5

.....

18 19











































Siemens C.21 2042-132



























1630-78