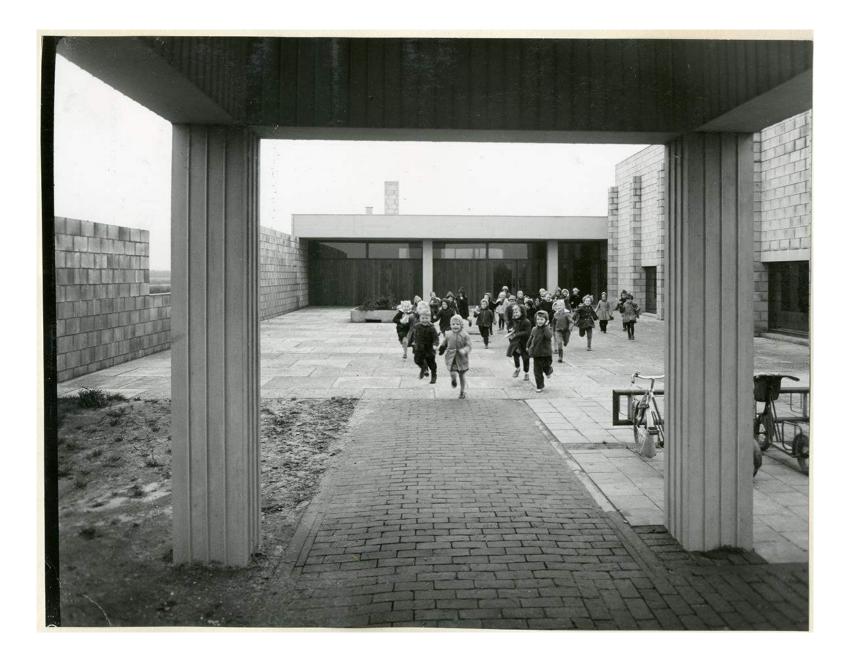

Niksić, Smithson, Stokla (met Gril), Bakema e.a.

(V. links - rochts:) Stokla, Voelcker, Tavora ?, Woods, A. Smithson

Niksič (L.), Bakema (middam)

To that de minule by en bark & gomoust ans bewergang le ronnen vou stationes het dorfs noar so de rainele tomerice Wer Samen hourt in het gebourd mimbine de reciente er och wel an may own howhenned de try's logen de wind wil de polder of unde theure un al of mil non binne le guar le remen Jamma serve barbolan hard die rouel vanhet ge de recircle ran hal gaborent deate is also would be of which was hel darfe. En als was binnen i dan beglet men vota de annuerde vourreinele noar de Minute non hel derf. autone Wintere days Barrows