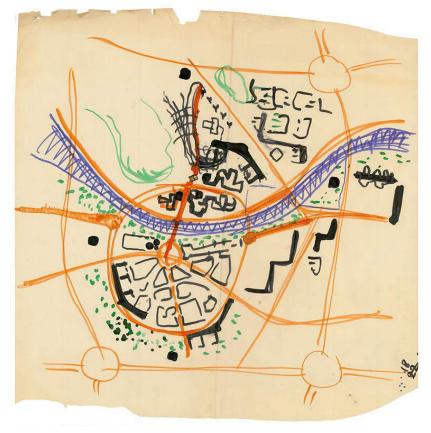

## JAAP BAKEMA AND THE OPEN SOCIETY

Jaap's workleamer in de Rosthoornstraat 12 B

O a country is planning her charge Maderland mallerle tocicty an open toal conditioned by malare die furler under tites lals! land row U verow 3 ( remets / radio Schill Euronligedd? Ellow & broad car Uniteres AKE Nova lou rainage 1 de luchter 1 in hellicht Rowland in bloomery lining