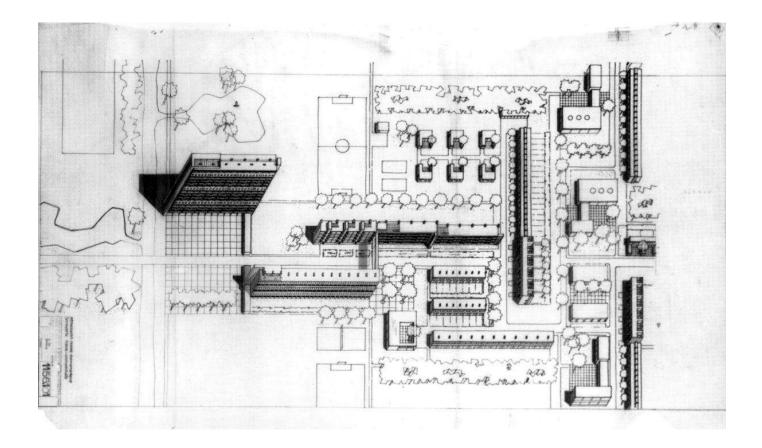

## JAAP BAKEMA AND THE OPEN SOCIETY

Jaap's workleamer in de Rosthoornstraat 12 B

O a country is planning her charge Maderland mallerle tocicty an open toal conditioned by malare die furler under tites lals! land row U verow 3 ( remets / radio Schill Euronligedd? Ellow & broad car Uniteres AKE Nova lou rainage 1 de luchter 1 in hellicht Rowland in bloomery lining