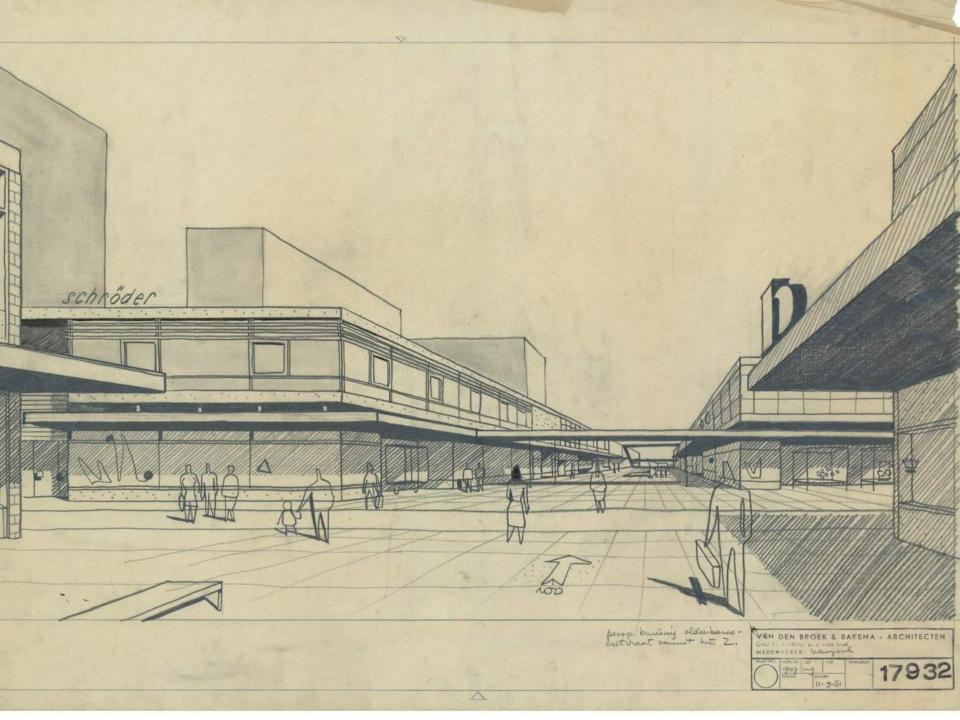

## JAAP BAKEMA AND THE OPEN SOCIETY

Jaap's workleamer in de Rosthoornstraat 12 B

O a country is planning her charge Maderland mallerle tocicty an open toal conditioned by malare die furler under tites lals! land row U verow 3 ( remets / radio Schill Euronligedd? Ellow & broad car Uniteres AKE Nova lou rainage 1 de luchter 1 in hellicht Rowland in bloomery lining