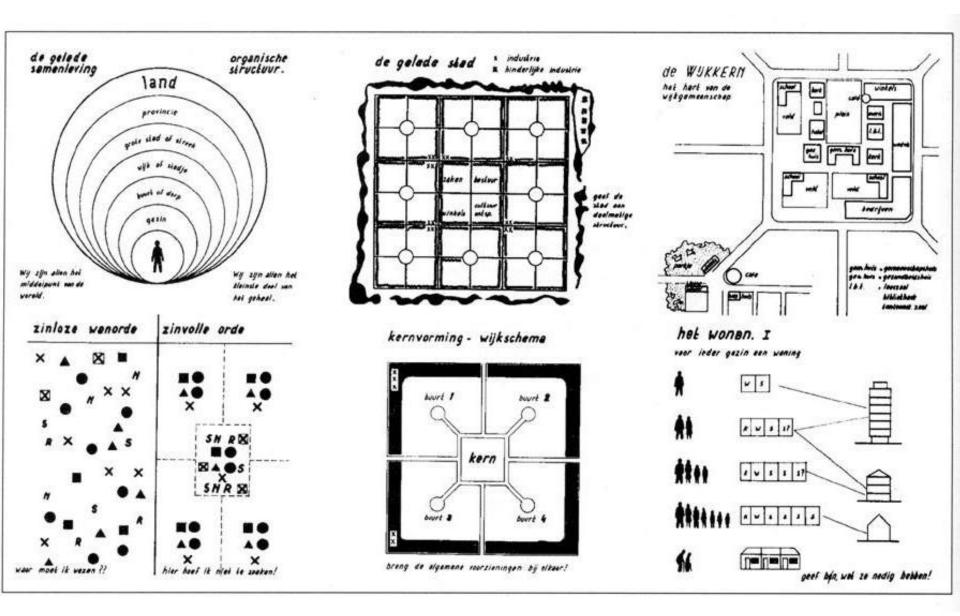

## JAAP BAKEMA AND THE OPEN SOCIETY









Jaap's workleamer in de Rosthoornstraat 12 B



O a country is planning her charge Maderland mallerle tocicty an open toal conditioned by malare die furler under tites lals! land row U verow 3 ( remets / radio Schill Euronligedd? Ellow & broad car Uniteres AKE Nova lou rainage 1 de luchter 1 in hellicht Rowland in bloomery lining











Niksić, Smithson, Stokla (met Gril), Bakema e.a.



(V. links - rochts:) Stokla, Voelcker, Tavora ?, Woods, A. Smithson



Niksič (L.), Bakema (middam)











































































































































To that de minule by en bark & gomoust ans bewergang le ronnen vou stationes het dorfs noar so de rainele tomerice Wer Samen hourt in het gebourd mimbine de reciente er och wel an may own howhenned de try's logen de wind wil de polder of unde theure un al of mil non binne le guar le remen Jamma serve barbolan hard die rouel vanhet ge de recircle ran hal gaborent deate is also would be of which was hel darfe. En als was binnen i dan beglet men vota de annuerde vourreinele noar de Minute non hel derf. autone Wintere days Barrows

2 3

12

13

14

5

.....

18 19











































Siemens C.21 2042-132



























1630-78