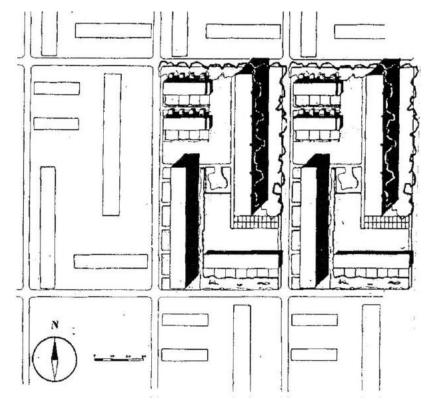

## JAAP BAKEMA AND THE OPEN SOCIETY









Jaap's workleamer in de Rosthoornstraat 12 B



O a country is planning her charge Maderland mallerle tocicty an open toal conditioned by malare die furler under tites lals! land row U verow 3 ( remets / radio Schill Euronligedd? Ellow & broad car Uniteres AKE Nova lou rainage 1 de luchter 1 in hellicht Rowland in bloomery lining











Niksić, Smithson, Stokla (met Gril), Bakema e.a.



(V. links - rochts:) Stokla, Voelcker, Tavora ?, Woods, A. Smithson



Niksič (L.), Bakema (middam)











































































































































To that de minule by en bark & gomoust ans bewergang le ronnen vou stationes het dorfs noar so de rainele tomerice Wer Samen hourt in het gebourd mimbine de reciente er och wel an may own howhenned de try's logen de wind wil de polder of unde theure un al of mil non binne le guar le remen Jamma serve barbolan hard die rouel vanhet ge de recircle ran hal gaborent deate is also would be of which was hel darfe. En als was binnen i dan beglet men vota de annuerde vourreinele noar de Minute non hel derf. autone Wintere days Barrows

2 3

12

13

14

5

.....

18 19











































Siemens C.21 2042-132



























1630-78