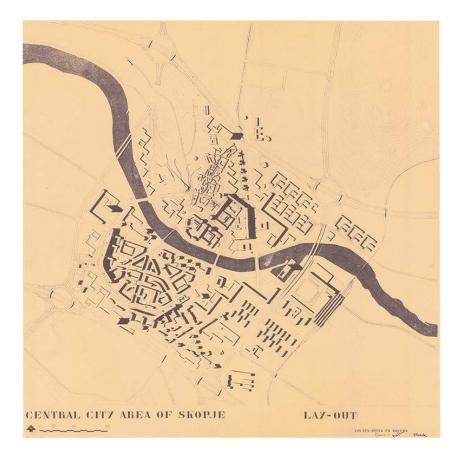

## JAAP BAKEMA AND THE OPEN SOCIETY

Jaap's workleamer in de Rosthoornstraat 12 B

O a country is planning her charge Maderland mallerle tocicty an open toal conditioned by malare die furler under tites lals! land row U verow 3 ( remets / radio Schill Euronligedd? Ellow & broad car Uniteres AKE Nova lou rainage 1 de luchter 1 in hellicht Rowland in bloomery lining