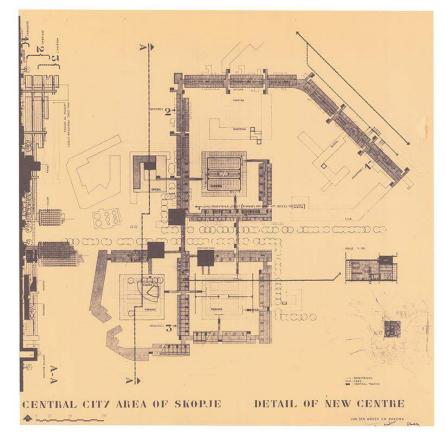

## JAAP BAKEMA AND THE OPEN SOCIETY

Jaap's workleamer in de Rosthoornstraat 12 B

O a country is planning her charge Maderland mallerle tocicty an open toal conditioned by malare die furler under tites lals! land row U verow 3 ( remets / radio Schill Euronligedd? Ellow & broad car Uniteres AKE Nova lou rainage 1 de luchter 1 in hellicht Rowland in bloomery lining