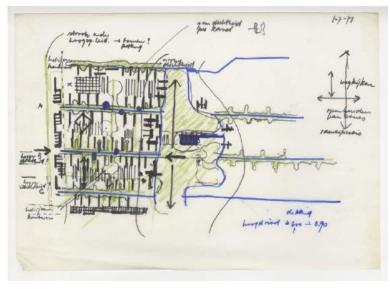

## JAAP BAKEMA AND THE OPEN SOCIETY

Jaap's workleamer in de Rosthoornstraat 12 B

O a country is planning her charge Maderland mallerle tocicty an open toal conditioned by malare die furler under tites lals! land row U verow 3 ( remets / radio Schill Euronligedd? Ellow & broad car Uniteres AKE Nova lou rainage 1 de luchter 1 in hellicht Rowland in bloomery lining