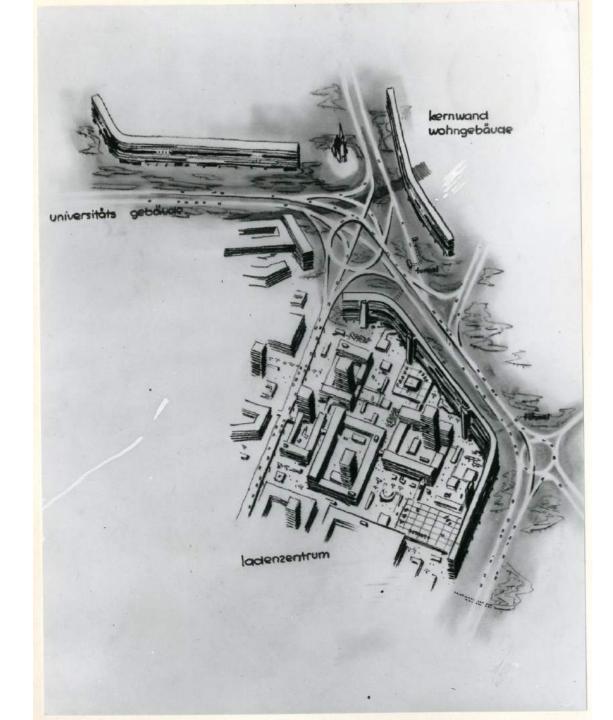

## JAAP BAKEMA AND THE OPEN SOCIETY









Jaap's workleamer in de Rosthoornstraat 12 B



O a country is planning her charge Maderland mallerle tocicty an open toal conditioned by malare die furler under tites lals! land row U verow 3 ( remets / radio Schill Euronligedd? Ellow & broad car Uniteres AKE Nova lou rainage 1 de luchter 1 in hellicht Rowland in bloomery lining











Niksić, Smithson, Stokla (met Gril), Bakema e.a.



(V. links - rochts:) Stokla, Voelcker, Tavora ?, Woods, A. Smithson



Niksič (L.), Bakema (middam)











































































































































To that de minule by en bark & gomoust ans bewergang le ronnen vou stationes het dorfs noar so de rainele tomerice Wer Samen hourt in het gebourd mimbine de reciente er och wel an may own howhenned de try's logen de wind wil de polder of unde theure un al of mil non binne le guar le remen Jamma serve barbolan hard die rouel vanhet ge de recircle ran hal gaborent deate is also would be of which was hel darfe. En als was binnen i dan beglet men vota de annuerde vourreinele noar de Minute non hel derf. autone Wintere days Barrows

2 3

12

13

14

5

.....

18 19











































Siemens C.21 2042-132



























1630-78