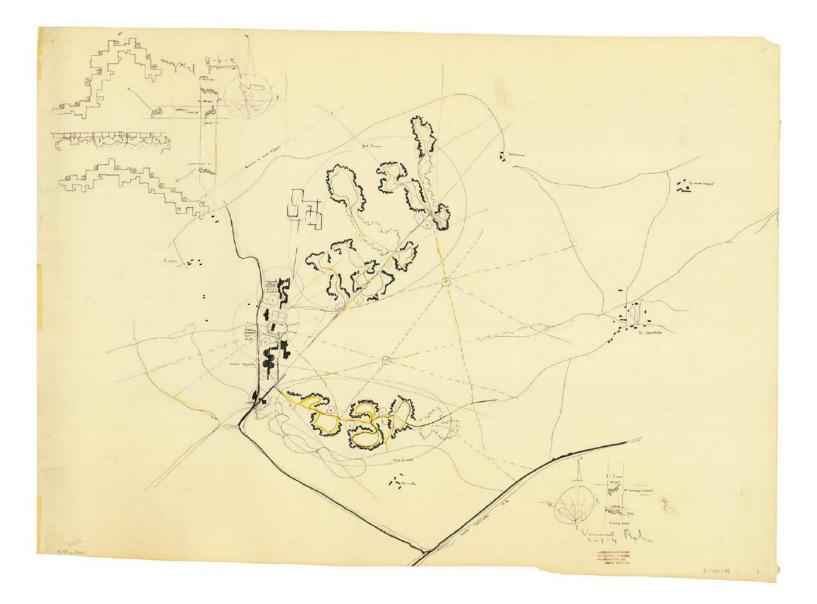

## JAAP BAKEMA AND THE OPEN SOCIETY

Jaap's workleamer in de Rosthoornstraat 12 B

O a country is planning her charge Maderland mallerle tocicty an open toal conditioned by malare die furler under tites lals! land row U verow 3 ( remets / radio Schill Euronligedd? Ellow & broad car Uniteres AKE Nova lou rainage 1 de luchter 1 in hellicht Rowland in bloomery lining