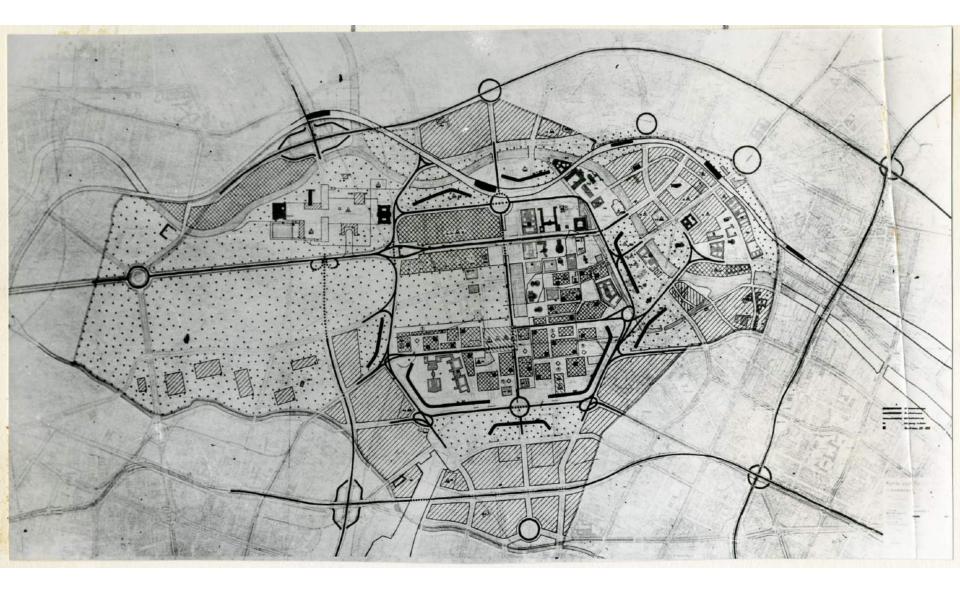

## JAAP BAKEMA AND THE OPEN SOCIETY









Jaap's workleamer in de Rosthoornstraat 12 B



O a country is planning her charge Maderland mallerle tocicty an open toal conditioned by malare die furler under tites lals! land row U verow 3 ( remets / radio Schill Euronligedd? Ellow & broad car Uniteres AKE Nova lou rainage 1 de luchter 1 in hellicht Rowland in bloomery lining











Niksić, Smithson, Stokla (met Gril), Bakema e.a.



(V. links - rochts:) Stokla, Voelcker, Tavora ?, Woods, A. Smithson



Niksič (L.), Bakema (middam)











































































































































To that de minule by en bark & gomoust ans bewergang le ronnen vou stationes het dorfs noar so de rainele tomerice Wer Samen hourt in het gebourd mimbine de reciente er och wel an may own howhenned de try's logen de wind wil de polder of unde theure un al of mil non binne le guar le remen Jamma serve barbolan hard die rouel vanhet ge de recircle ran hal gaborent deate is also would be of which was hel darfe. En als was binnen i dan beglet men vota de annuerde vourreinele noar de Minute non hel derf. autone Wintere days Barrows

2 3

12

13

14

5

.....

18 19











































Siemens C.21 2042-132



























1630-78