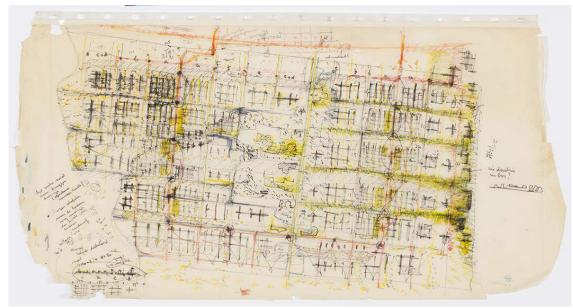

Niksić, Smithson, Stokla (met Gril), Bakema e.a.

(V. links - rochts:) Stokla, Voelcker, Tavora ?, Woods, A. Smithson

Niksič (L.), Bakema (middam)

To that de minule by en bark & gomoust ans bewergang le ronnen vou stationes het dorfs noar so de rainele tomerice Wer Samen hourt in het gebourd mimbine de reciente er och wel an may own howhenned de try's logen de wind wil de polder of unde theure un al of mil non binne le guar le remen Jamma serve barbolan hard die rouel vanhet ge de recircle ran hal gaborent deate is also would be of which was hel darfe. En als was binnen i dan beglet men vota de annuerde vourreinele noar de Minute non hel derf. autone Wintere days Barrows