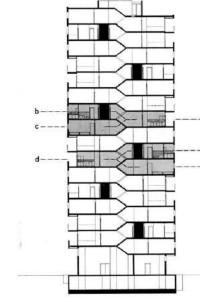

## JAAP BAKEMA AND THE OPEN SOCIETY









Jaap's workleamer in de Rosthoornstraat 12 B



O a country is planning her charge Maderland mallerle tocicty an open toal conditioned by malare die furler under tites lals! land row U verow 3 ( remets / radio Schill Euronligedd? Ellow & broad car Uniteres AKE Nova lou rainage 1 de luchter 1 in hellicht Rowland in bloomery lining











Niksić, Smithson, Stokla (met Gril), Bakema e.a.



(V. links - rochts:) Stokla, Voelcker, Tavora ?, Woods, A. Smithson



Niksič (L.), Bakema (middam)











































































































































To that de minule by en bark & gomoust ans bewergang le ronnen vou stationes het dorfs noar so de rainele tomerice Wer Samen hourt in het gebourd mimbine de reciente er och wel an may own howhenned de try's logen de wind wil de polder of unde theure un al of mil non binne le guar le remen Jamma serve barbolan hard die rouel vanhet ge de recircle ran hal gaborent deate is also would be of which was hel darfe. En als was binnen i dan beglet men vota de annuerde vourreinele noar de Minute non hel derf. autone Wintere days Barrows

2 3

12

13

14

5

.....

18 19











































Siemens C.21 2042-132



























1630-78