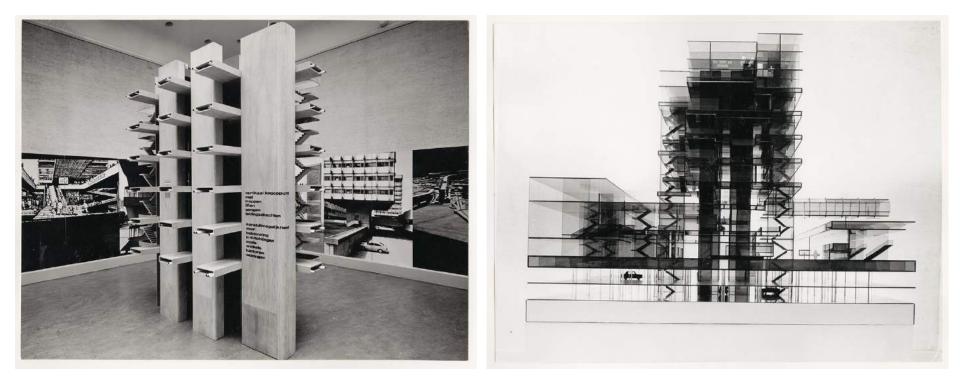

## JAAP BAKEMA AND THE OPEN SOCIETY

Jaap's workleamer in de Rosthoornstraat 12 B

O a country is planning her charge Maderland mallerle tocicty an open toal conditioned by malare die furler under tites lals! land row U verow 3 ( remets / radio Schill Euronligedd? Ellow & broad car Uniteres AKE Nova lou rainage 1 de luchter 1 in hellicht Rowland in bloomery lining