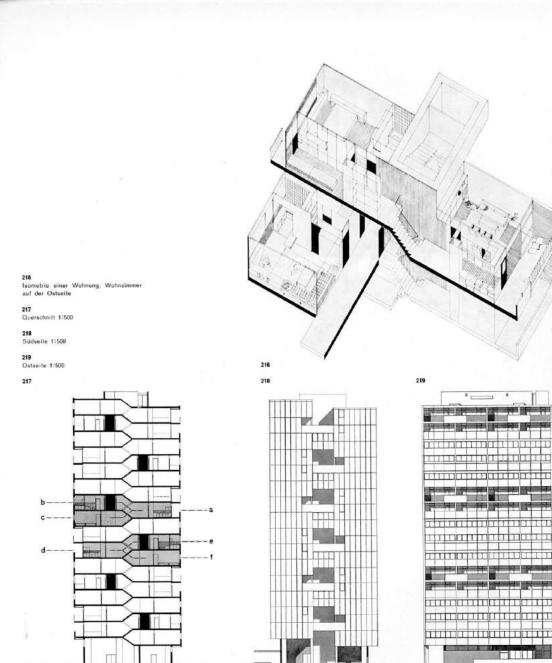

## JAAP BAKEMA AND THE OPEN SOCIETY









Jaap's workleamer in de Rosthoornstraat 12 B



O a country is planning her charge Maderland mallerle tocicty an open toal conditioned by malare die furler under tites lals! land row U verow 3 ( remets / radio Schill Euronligedd? Ellow & broad car Uniteres AKE Nova lou rainage 1 de luchter 1 in hellicht Rowland in bloomery lining











Niksić, Smithson, Stokla (met Gril), Bakema e.a.



(V. links - rochts:) Stokla, Voelcker, Tavora ?, Woods, A. Smithson



Niksič (L.), Bakema (middam)











































































































































To that de minule by en bark & gomoust ans bewergang le ronnen vou stationes het dorfs noar so de rainele tomerice Wer Samen hourt in het gebourd mimbine de reciente er och wel an may own howhenned de try's logen de wind wil de polder of unde theure un al of mil non binne le guar le remen Jamma serve barbolan hard die rouel vanhet ge de recircle ran hal gaborent deate is also would be of which was hel darfe. En als was binnen i dan beglet men vota de annuerde vourreinele noar de Minute non hel derf. autone Wintere days Barrows

2 3

12

13

14

5

.....

18 19











































Siemens C.21 2042-132



























1630-78