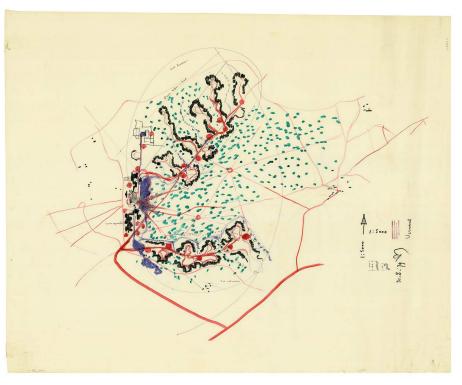

## JAAP BAKEMA AND THE OPEN SOCIETY

Jaap's workleamer in de Rosthoornstraat 12 B

O a country is planning her charge Maderland mallerle tocicty an open toal conditioned by malare die furler under tites lals! land row U verow 3 ( remets / radio Schill Euronligedd? Ellow & broad car Uniteres AKE Nova lou rainage 1 de luchter 1 in hellicht Rowland in bloomery lining