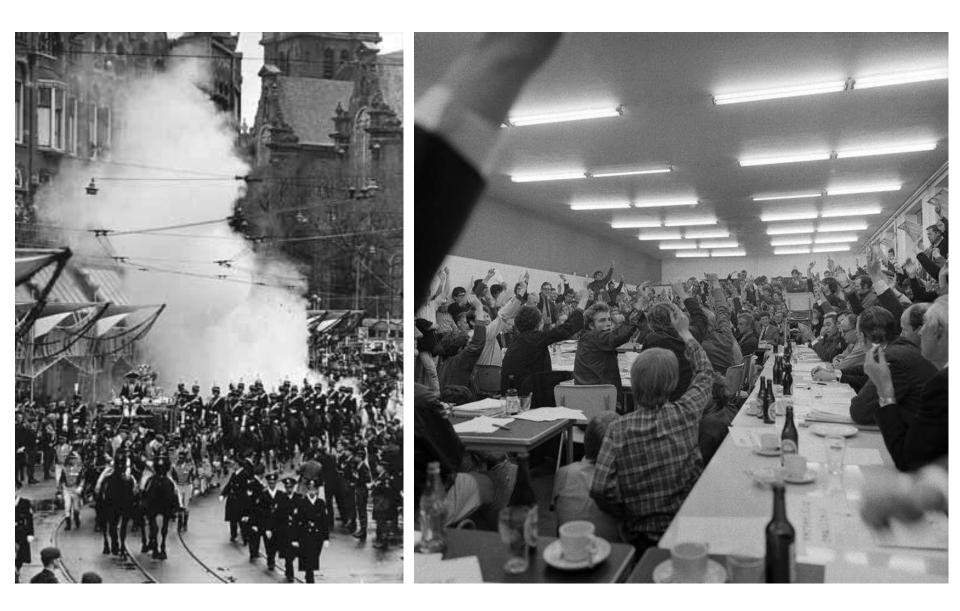

cker, Tavora ?, Woods, A. Smithson



Niksič (L.), Bakema (middam)











































































































































To that de minule by en bark & gomoust ans bewergang le ronnen vou stationes het dorfs noar so de rainele tomerice Wer Samen hourt in het gebourd mimbine de reciente er och wel an may own howhenned de try's logen de wind wil de polder of unde theure un al of mil non binne le guar le remen Jamma serve barbolan hard die rouel vanhet ge de recircle ran hal gaborent deate is also would be of which was hel darfe. En als was binnen i dan beglet men vota de annuerde vourreinele noar de Minute non hel derf. autone Wintere days Barrows

2 3

12

13

14

5

.....

18 19











































Siemens C.21 2042-132



























1630-78