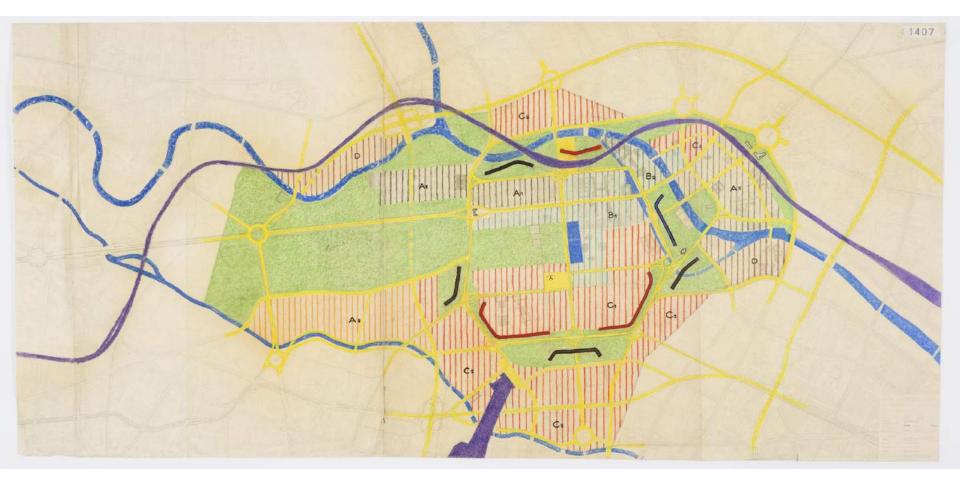

## JAAP BAKEMA AND THE OPEN SOCIETY









Jaap's workleamer in de Rosthoornstraat 12 B



O a country is planning her charge Maderland mallerle tocicty an open toal conditioned by malare die furler under tites lals! land row U verow 3 ( remets / radio Schill Euronligedd? Ellow & broad car Uniteres AKE Nova lou rainage 1 de luchter 1 in hellicht Rowland in bloomery lining











Niksić, Smithson, Stokla (met Gril), Bakema e.a.



(V. links - rochts:) Stokla, Voelcker, Tavora ?, Woods, A. Smithson



Niksič (L.), Bakema (middam)











































































































































To that de minule by en bark & gomoust ans bewergang le ronnen vou stationes het dorfs noar so de rainele tomerice Wer Samen hourt in het gebourd mimbine de reciente er och wel an may own howhenned de try's logen de wind wil de polder of unde theure un al of mil non binne le guar le remen Jamma serve barbolan hard die rouel vanhet ge de recircle ran hal gaborent deate is also would be of which was hel darfe. En als was binnen i dan beglet men vota de annuerde vourreinele noar de Minute non hel derf. autone Wintere days Barrows

2 3

12

13

14

5

.....

18 19











































Siemens C.21 2042-132



























1630-78