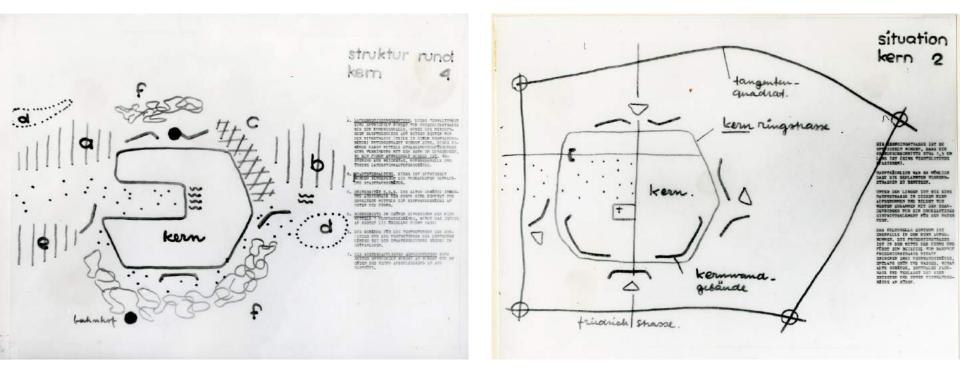

## JAAP BAKEMA AND THE OPEN SOCIETY









Jaap's workleamer in de Rosthoornstraat 12 B



O a country is planning her charge Maderland mallerle tocicty an open toal conditioned by malare die furler under tites lals! land row U verow 3 ( remets / radio Schill Euronligedd? Ellow & broad car Uniteres AKE Nova lou rainage 1 de luchter 1 in hellicht Rowland in bloomery lining











Niksić, Smithson, Stokla (met Gril), Bakema e.a.



(V. links - rochts:) Stokla, Voelcker, Tavora ?, Woods, A. Smithson



Niksič (L.), Bakema (middam)











































































































































To that de minule by en bark & gomoust ans bewergang le ronnen vou stationes het dorfs noar so de rainele tomerice Wer Samen hourt in het gebourd mimbine de reciente er och wel an may own howhenned de try's logen de wind wil de polder of unde theure un al of mil non binne le guar le remen Jamma serve barbolan hard die rouel vanhet ge de recircle ran hal gaborent deate is also would be of which was hel darfe. En als was binnen i dan beglet men vota de annuerde vourreinele noar de Minute non hel derf. autone Wintere days Barrows

2 3

12

13

14

5

.....

18 19











































Siemens C.21 2042-132



























1630-78