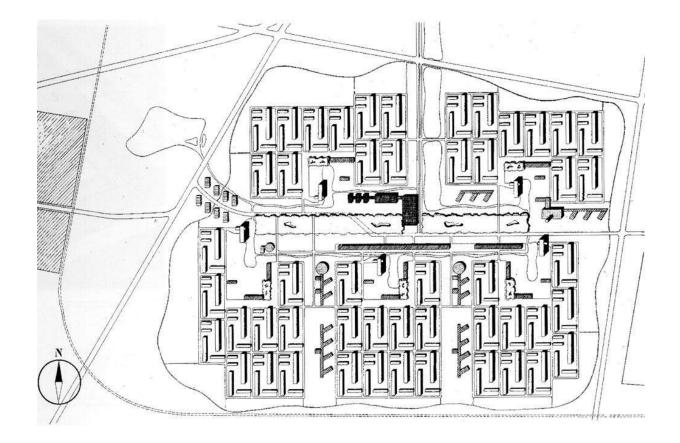

## JAAP BAKEMA AND THE OPEN SOCIETY









Jaap's workleamer in de Rosthoornstraat 12 B



O a country is planning her charge Maderland mallerle tocicty an open toal conditioned by malare die furler under tites lals! land row U verow 3 ( remets / radio Schill Euronligedd? Ellow & broad car Uniteres AKE Nova lou rainage 1 de luchter 1 in hellicht Rowland in bloomery lining











Niksić, Smithson, Stokla (met Gril), Bakema e.a.



(V. links - rochts:) Stokla, Voelcker, Tavora ?, Woods, A. Smithson



Niksič (L.), Bakema (middam)











































































































































To that de minule by en bark & gomoust ans bewergang le ronnen vou stationes het dorfs noar so de rainele tomerice Wer Samen hourt in het gebourd mimbine de reciente er och wel an may own howhenned de try's logen de wind wil de polder of unde theure un al of mil non binne le guar le remen Jamma serve barbolan hard die rouel vanhet ge de recircle ran hal gaborent deate is also would be of which was hel darfe. En als was binnen i dan beglet men vota de annuerde vourreinele noar de Minute non hel derf. autone Wintere days Barrows

2 3

12

13

14

5

.....

18 19











































Siemens C.21 2042-132



























1630-78