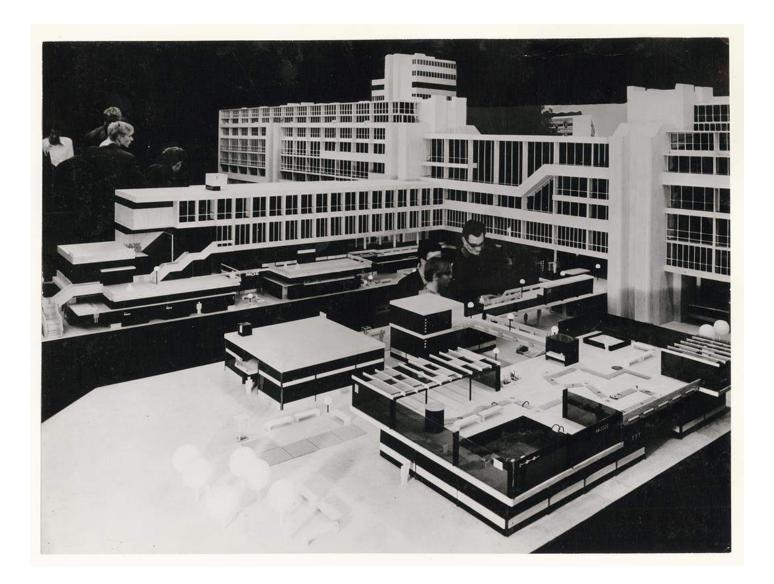

## JAAP BAKEMA AND THE OPEN SOCIETY

Jaap's workleamer in de Rosthoornstraat 12 B

O a country is planning her charge Maderland mallerle tocicty an open toal conditioned by malare die furler under tites lals! land row U verow 3 ( remets / radio Schill Euronligedd? Ellow & broad car Uniteres AKE Nova lou rainage 1 de luchter 1 in hellicht Rowland in bloomery lining