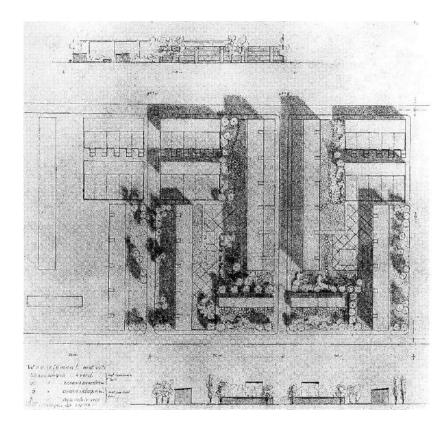

## JAAP BAKEMA AND THE OPEN SOCIETY









Jaap's workleamer in de Rosthoornstraat 12 B



O a country is planning her charge Maderland mallerle tocicty an open toal conditioned by malare die furler under tites lals! land row U verow 3 ( remets / radio Schill Euronligedd? Ellow & broad car Uniteres AKE Nova lou rainage 1 de luchter 1 in hellicht Rowland in bloomery lining











Niksić, Smithson, Stokla (met Gril), Bakema e.a.



(V. links - rochts:) Stokla, Voelcker, Tavora ?, Woods, A. Smithson



Niksič (L.), Bakema (middam)











































































































































To that de minule by en bark & gomoust ans bewergang le ronnen vou stationes het dorfs noar so de rainele tomerice Wer Samen hourt in het gebourd mimbine de reciente er och wel an may own howhenned de try's logen de wind wil de polder of unde theure un al of mil non binne le guar le remen Jamma serve barbolan hard die rouel vanhet ge de recircle ran hal gaborent deate is also would be of which was hel darfe. En als was binnen i dan beglet men vota de annuerde vourreinele noar de Minute non hel derf. autone Wintere days Barrows

2 3

12

13

14

5

.....

18 19











































Siemens C.21 2042-132



























1630-78