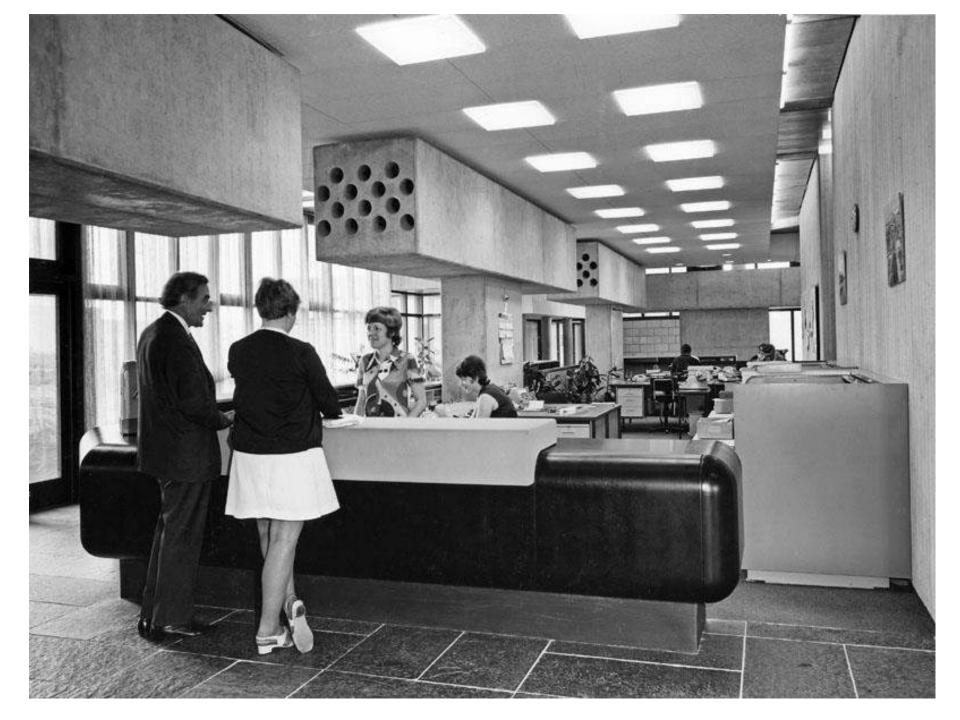

Voelcker, Tavora ?, Woods, A. Smithson



Niksič (L.), Bakema (middam)











































































































































To that de minule by en bark & gomoust ans bewergang le ronnen vou stationes het dorfs noar so de rainele tomerice Wer Samen hourt in het gebourd mimbine de reciente er och wel an may own howhenned de try's logen de wind wil de polder of unde theure un al of mil non binne le guar le remen Jamma serve barbolan hard die rouel vanhet ge de recircle ran hal gaborent deate is also would be of which was hel darfe. En als was binnen i dan beglet men vota de annuerde vourreinele noar de Minute non hel derf. autone Wintere days Barrows

2 3

12

13

14

5

.....

18 19











































Siemens C.21 2042-132



























1630-78