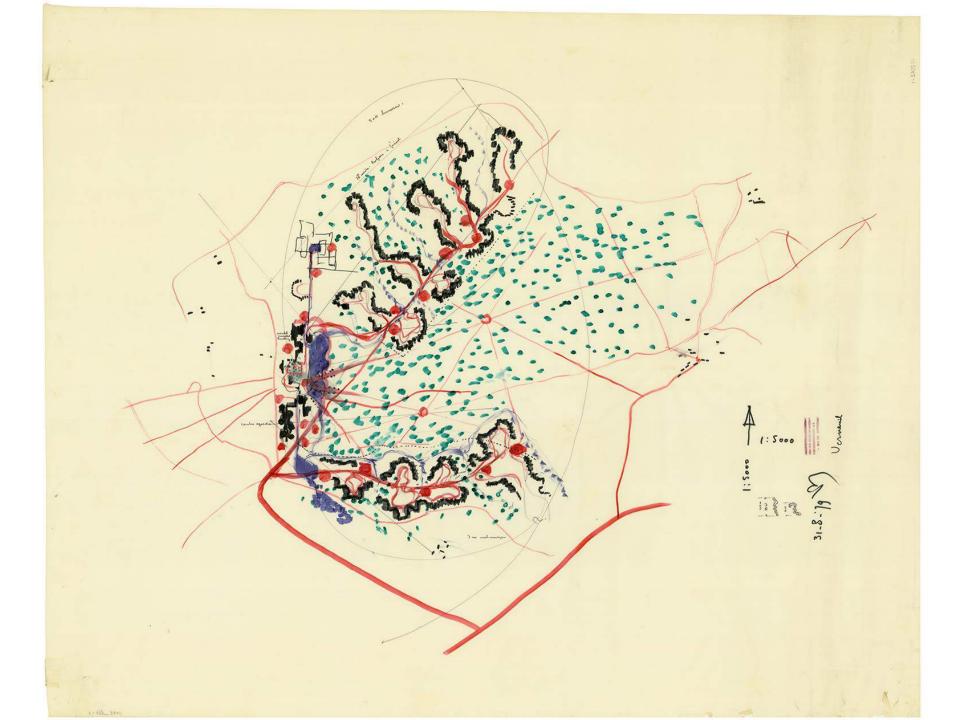

## JAAP BAKEMA AND THE OPEN SOCIETY

Jaap's workleamer in de Rosthoornstraat 12 B

O a country is planning her charge Maderland mallerle tocicty an open toal conditioned by malare die furler under tites lals! land row U verow 3 ( remets / radio Schill Euronligedd? Ellow & broad car Uniteres AKE Nova lou rainage 1 de luchter 1 in hellicht Rowland in bloomery lining