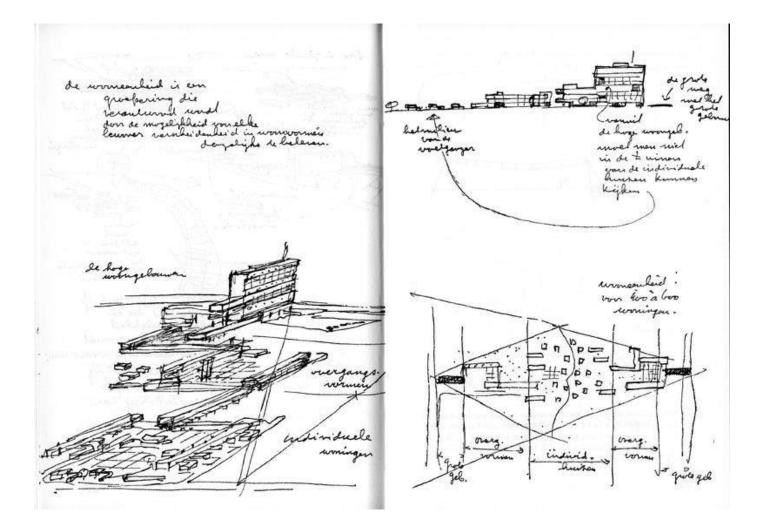

## JAAP BAKEMA AND THE OPEN SOCIETY









Jaap's workleamer in de Rosthoornstraat 12 B



O a country is planning her charge Maderland mallerle tocicty an open toal conditioned by malare die furler under tites lals! land row U verow 3 ( remets / radio Schill Euronligedd? Ellow & broad car Uniteres AKE Nova lou rainage 1 de luchter 1 in hellicht Rowland in bloomery lining











Niksić, Smithson, Stokla (met Gril), Bakema e.a.



(V. links - rochts:) Stokla, Voelcker, Tavora ?, Woods, A. Smithson



Niksič (L.), Bakema (middam)











































































































































To that de minule by en bark & gomoust ans bewergang le ronnen vou stationes het dorfs noar so de rainele tomerice Wer Samen hourt in het gebourd mimbine de reciente er och wel an may own howhenned de try's logen de wind wil de polder of unde theure un al of mil non binne le guar le remen Jamma serve barbolan hard die rouel vanhet ge de recircle ran hal gaborent deate is also would be of which was hel darfe. En als was binnen i dan beglet men vota de annuerde vourreinele noar de Minute non hel derf. autone Wintere days Barrows

2 3

12

13

14

5

.....

18 19











































Siemens C.21 2042-132



























1630-78